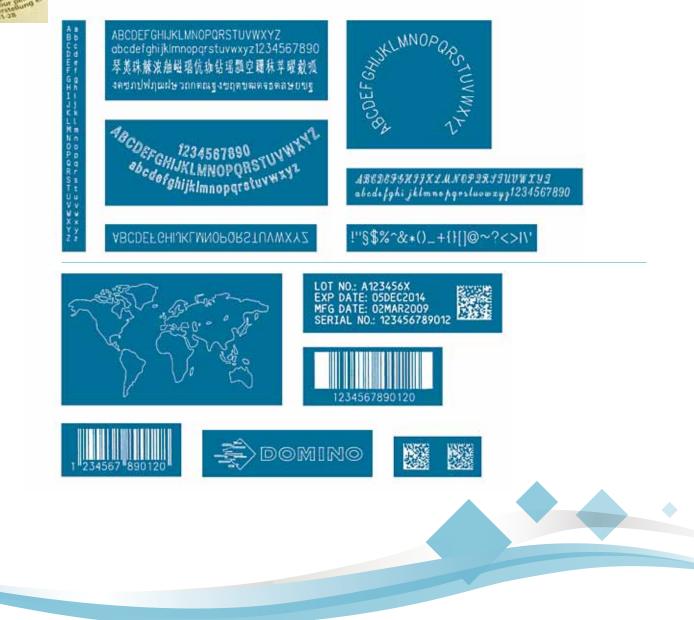

#### Standard font

Domino ink jets print high quality, high definition codes on a range of substrates.

5X5 SINGLE LINE ABCDEFGHIJKLMNOP@RSTUVWXYZ 1234567890

5X5 TWIN LINE ABCDEFGHIJKLM NOP@RSTUVWXYZ 1234567890 7×5 TWIN LINE ABCDEFGHIJK LMNOPQRSTUVWXYZ 1234567890

> T 0

> М

ER

UPPER CASE AND lower case characters 7x5 SINGLE LINE ABCDEFGHIJKLMNOPQRSTUVWXYZ 1234567890

### 7x5 TWIN LINE LARGE | BB04/11/14 /14:20:03 ABCDE 123456 LARGE

DOMINOMIXED RASTER THREE LINE PRINTING 1234567890 ABCDEFGHIJKLMNOPORSTUUWXYZDOMINO THREE LINE ABCDE

**3 LINE BOLD DOMINOMIXED** EQURER MILING INDE 12345675

#### Pinpoint™

Micro-printing with Pinpoint<sup>™</sup> produces very fine characters – as small as 0.8mm – at up to 309 metres per minute and 15 characters per inch, giving you high quality at high speed.

SXS HIGH SPEED SINGLE LINE ABCDEFGHIJKLHNOPORSTUVHXYZ 1234567090

7X5 SINGLE LINE ABCOEFGHIJKLMNOPGRETUUWXYZ 1234567890 DISCRETE CODING FOR HIGH QUALITY

## 2M7ST40 - 7x5 TWIN LINE MIXED WITH 16 DROP LARGE CHARACTERS

### 

3 LINES OF MIXED CHARACTERS IN 7 DROP, 12 DROP, 21 DROP

#### Advanced fluids

Domino research and development creates inks and fluids to suit every coding requirement in a wide range of colours.

ABCDEabcde01234 BLUE | ABCDEabcde01234 ORANGE

ABCDEabcde 01234 MAGENTA | ABCDEabcde01234 RED

ABCDEabcde01234 YELLOW | ABCDEabcde01234 CYAN

ABCDEabcde01234 BLACK ABCDEabcde01234 OPAQUE

#### Machine readable codes and other graphics

Machine readable codes including bar codes and 2D codes make automated tracking easier. Our printers even enable you to print these alongside human readable codes.

When paired with the capability to print graphics you can make codes part of the packaging design, enhancing your brand.

#### Special characters and freeform

If you need to cater for global markets our software lets you print international character sets and print orientations, giving you the flexibility you need.

A-Series duo twin jet High speed and high volume ink jet printing enables you to print multiple lines of text.