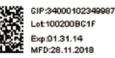

#### Thermal transfer overprint

Thermal transfer overprint systems print clear, durable text and graphics onto flexible packaging. Print information and variable codes (including bar codes and graphics) on most flexible packaging materials including polypropylene, coated aluminium, papers, labels and Tyvek. Print resolution is 300dpi and the print area ranges from single character to 128mm x 1000mm.