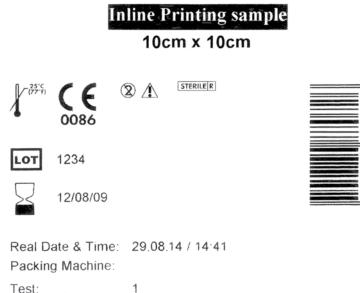

#### Machine readable codes and other graphics

Machine readable codes including bar codes and 2D codes make automated tracking easier. Our printers even enable you to print these alongside human readable codes.

When paired with the capability to print graphics you can make codes part of the packaging design, enhancing your brand.