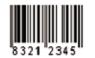

#### Machine readable codes and other graphics

Machine readable codes including bar codes and 2D codes make automated tracking easier. Our printers even enable you to print these alongside human readable codes.

When paired with the capability to print graphics you can make codes part of the packaging design, enhancing your brand.