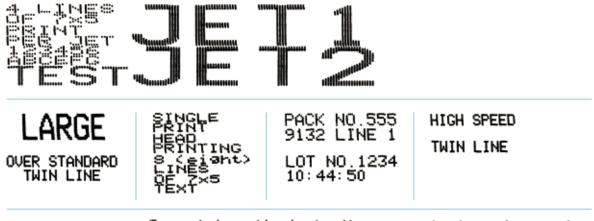

#### Large character standard alphanumeric

Domino's large character ink jet codes are designed to meet all your outer case coding needs. Our technologies allow a diversity of large character codes to be printed, from standard alphanumeric on demand to digital, high definition solutions.

#### Large character high quality with graphics

Bar codes, logos and graphic messages can be printed up to 70mm high, providing you with real impact and flexibility.