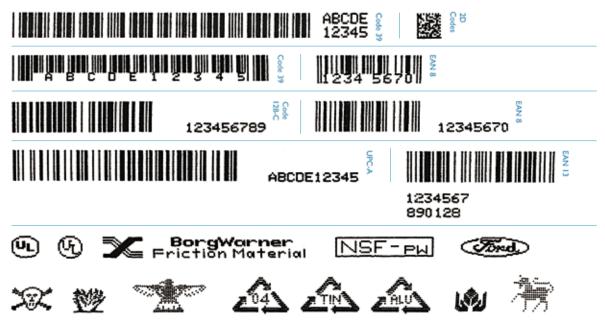

#### Machine readable codes and other graphics

Machine readable codes including bar codes and 2D codes make automated tracking easier. Our printers even enable you to print these alongside human readable codes.

When paired with the capability to print graphics you can make codes part of the packaging design, enhancing your brand.