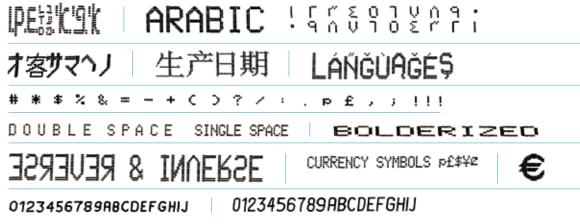

#### Special characters and freeform

If you need to cater for global markets our software lets you print international character sets and print orientations, giving you the flexibility you need.

A-Series duo twin jet High speed and high volume ink jet printing enables you to print multiple lines of text.